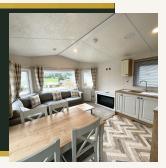

# Featured Home

2023 Willerby Clearwater

£

£139,950 2 bed Includes decking

This ultra modern, stylish, and spacious lodge comes with an open-plan lounge and dining area spanning the width of the holiday home, promising to wow your guests – and yourselves – every time you enter this opulent space.